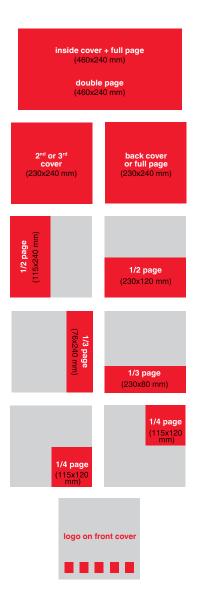

# **Advertising prices:**

| Format, placement of ad                            | Price       |
|----------------------------------------------------|-------------|
| Title page                                         | 120 000 CZK |
| Logo on title page                                 | 22 000 CZK  |
| Back cover                                         | 99 000 CZK  |
| Inside front and back cover                        | 95 000 CZK  |
| Page next to inside front cover                    | 85 000 CZK  |
| Page next to table of contents                     | 80 000 CZK  |
| Inside advertising page                            | 69 000 CZK  |
| Page of PR text                                    | 69 000 CZK  |
| Inside advertising double page                     | 85 000 CZK  |
| Double page of PR text                             | 85 000 CZK  |
| 1/2 page                                           | 39 000 CZK  |
| 1/3 page                                           | 36 000 CZK  |
| 1/4 page                                           | 30 000 CZK  |
| Double page – inside front cover and adjacent page | 130 000 CZK |
| Double page – inside back cover and adjacent page  | 130 000 CZK |
| Web: PR article 1 page                             | 36 000 CZK  |
| Web: PR article 2 pages                            | 42 000 CZK  |